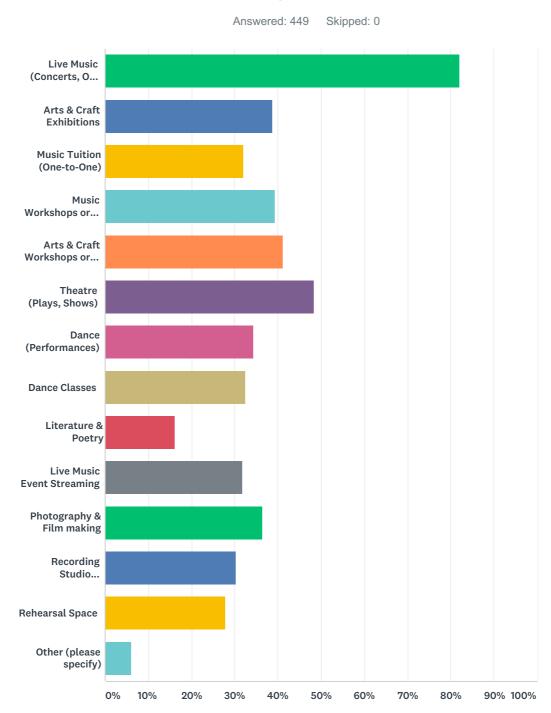

# Q4 What kind of music, arts and cultural events/activities would you like to see happening in Newton Stewart?

| ANSWER CHOICES                                     | RESPONSES |     |
|----------------------------------------------------|-----------|-----|
| Live Music (Concerts, Open Mic, Acoustic Sessions) | 81.96%    | 368 |
| Arts & Craft Exhibitions                           | 38.75%    | 174 |
| Music Tuition (One-to-One)                         | 32.07%    | 144 |
| Music Workshops or Classes                         | 39.42%    | 177 |
| Arts & Craft Workshops or Classes                  | 41.20%    | 185 |
| Theatre (Plays, Shows)                             | 48.33%    | 217 |

| Dance (Performances)        | 34.30% | 154 |
|-----------------------------|--------|-----|
| Dance Classes               | 32.52% | 146 |
| Literature & Poetry         | 16.04% | 72  |
| Live Music Event Streaming  | 31.85% | 143 |
| Photography & Film making   | 36.30% | 163 |
| Recording Studio Facilities | 30.29% | 136 |
| Rehearsal Space             | 27.84% | 125 |
| Other (please specify)      | 6.01%  | 27  |
| Total Respondents: 449      |        |     |
|                             |        |     |