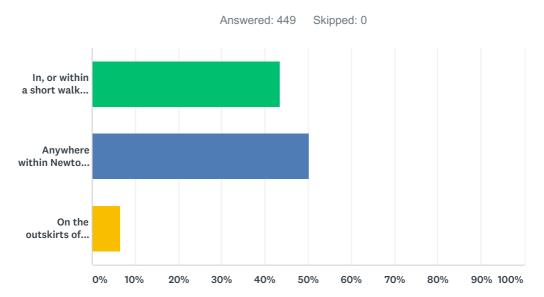

### Q7 Where would be your preferred location for any new facility?

| ANSWER CHOICES                                                           | RESPONSES |     |
|--------------------------------------------------------------------------|-----------|-----|
| In, or within a short walking distance of, the centre of Newton Stewart. | 43.43%    | 195 |
| Anywhere within Newton Stewart or Minnigaff.                             | 50.11%    | 225 |
| On the outskirts of Newton Stewart or Minnigaff.                         | 6.46%     | 29  |
| TOTAL                                                                    |           | 449 |