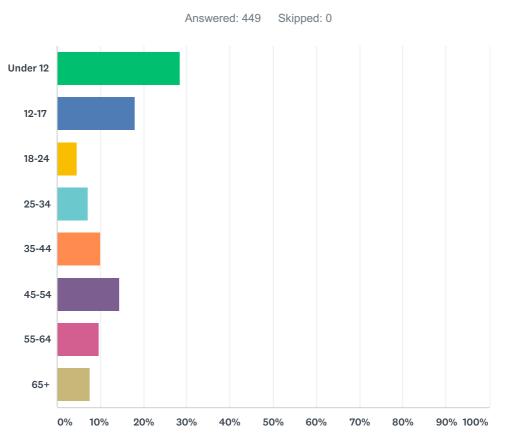

| ANSWER CHOICES | RESPONSES |    |
|----------------|-----------|----|
| Under 12       | 28.51% 1: | 28 |
| 12-17          | 18.04%    | 81 |
| 18-24          | 4.68%     | 21 |
| 25-34          | 7.13%     | 32 |
| 35-44          | 10.02%    | 45 |
| 45-54          | 14.48%    | 65 |
| 55-64          | 9.58%     | 43 |
| 65+            | 7.57%     | 34 |
| TOTAL          | 4-        | 49 |

### Q1 What age group are you in?