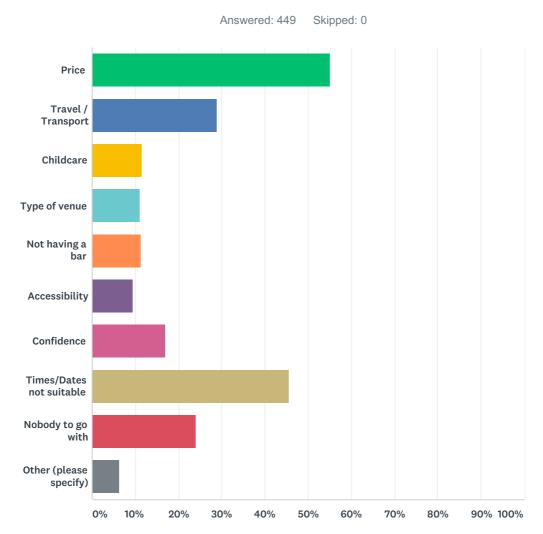

# Q5 What would prevent/deter you from attending music, arts and cultural events/activities?

| ANSWER CHOICES           | RESPONSES |     |
|--------------------------|-----------|-----|
| Price                    | 55.01%    | 247 |
| Travel / Transport       | 28.95%    | 130 |
| Childcare                | 11.58%    | 52  |
| Type of venue            | 11.14%    | 50  |
| Not having a bar         | 11.36%    | 51  |
| Accessibility            | 9.35%     | 42  |
| Confidence               | 16.93%    | 76  |
| Times/Dates not suitable | 45.66%    | 205 |
| Nobody to go with        | 24.05%    | 108 |
| Other (please specify)   | 6.24%     | 28  |
| Total Respondents: 449   |           |     |

| 1 Distance 1/31/2019 7:59 PM | # | OTHER (PLEASE SPECIFY) | DATE              |
|------------------------------|---|------------------------|-------------------|
|                              | 1 | Distance               | 1/31/2019 7:59 PM |

| 2  | Distance                                                                                                                 | 1/31/2019 7:38 PM   |
|----|--------------------------------------------------------------------------------------------------------------------------|---------------------|
| 3  | Nothing entered                                                                                                          | 1/31/2019 7:32 PM   |
| 4  | nothing entered                                                                                                          | 1/31/2019 7:23 PM   |
| 5  | nothing                                                                                                                  | 1/30/2019 7:41 PM   |
| 6  | Hi                                                                                                                       | 1/20/2019 11:56 AM  |
| 7  | The right kind of event                                                                                                  | 1/16/2019 8:29 PM   |
| 8  | I would like to see all types of music supported not just folk and blues, heavy metal, punk reggae, pop is all vital too | 12/12/2018 12:39 PM |
| 9  | None of the above.                                                                                                       | 12/12/2018 1:27 AM  |
| 10 | No comment provided                                                                                                      | 12/11/2018 12:14 AN |
| 11 | No comment provided                                                                                                      | 12/11/2018 12:10 AM |
| 12 | Not to my taste                                                                                                          | 12/8/2018 11:14 AM  |
| 13 | Nothing will stop me                                                                                                     | 12/2/2018 12:31 AM  |
| 14 | No comment                                                                                                               | 12/2/2018 12:21 AM  |
| 15 | Nothing will stop me                                                                                                     | 12/2/2018 12:15 AM  |
| 16 | If it's night and I'm going on my own                                                                                    | 12/1/2018 11:45 PM  |
| 17 | No comment provided                                                                                                      | 12/1/2018 11:28 PM  |
| 18 | No comment provided                                                                                                      | 12/1/2018 10:16 PM  |
| 19 | Need to look after dog                                                                                                   | 12/1/2018 1:44 AM   |
| 20 | Being anti-social                                                                                                        | 12/1/2018 1:20 AM   |
| 21 | Not really interested                                                                                                    | 12/1/2018 1:16 AM   |
| 22 | Dog                                                                                                                      | 11/29/2018 12:00 AN |
| 23 | Illegible                                                                                                                | 11/28/2018 11:47 PM |
| 24 | Currently there are so little options the deterrent is there are none!                                                   | 11/26/2018 1:11 AM  |
| 25 | Y                                                                                                                        | 11/24/2018 10:32 PM |
| 26 | Parking                                                                                                                  | 11/23/2018 9:58 PM  |
| 27 | Expensive or lack of suitable accommodation                                                                              | 11/22/2018 11:00 AM |
| 28 | Nothing                                                                                                                  | 11/22/2018 9:27 AM  |