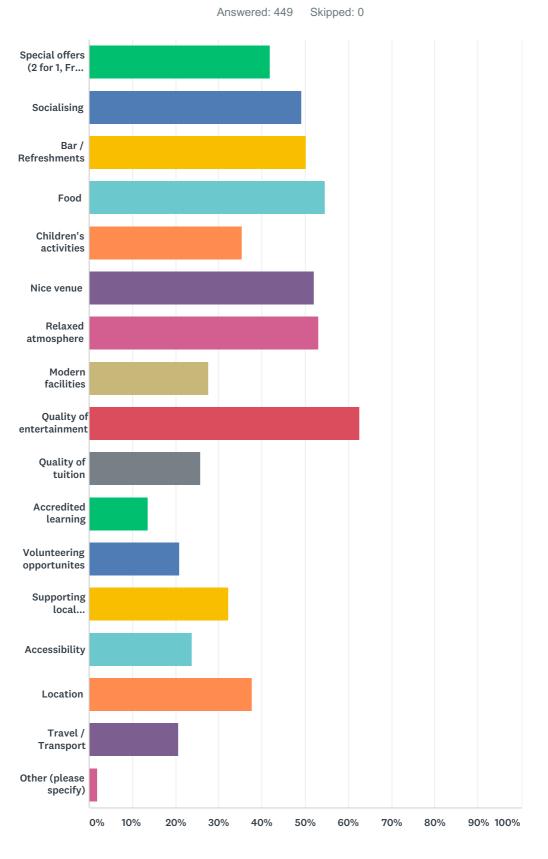

# Q8 What would encourage you to attend music, arts and cultural events/activities?

| ANSWER CHOICES                        | RESPONSES |     |
|---------------------------------------|-----------|-----|
| Special offers (2 for 1, Free Events) | 41.87%    | 188 |

| Socialising                   | 49.22% | 221 |
|-------------------------------|--------|-----|
| Bar / Refreshments            | 50.11% | 225 |
| Food                          | 54.57% | 245 |
| Children's activities         | 35.41% | 159 |
| Nice venue                    | 52.12% | 234 |
| Relaxed atmosphere            | 53.23% | 239 |
| Modern facilities             | 27.62% | 124 |
| Quality of entertainment      | 62.58% | 281 |
| Quality of tuition            | 25.84% | 116 |
| Accredited learning           | 13.59% | 61  |
| Volunteering opportunites     | 20.94% | 94  |
| Supporting local organisation | 32.29% | 145 |
| Accessibility                 | 23.83% | 107 |
| Location                      | 37.64% | 169 |
| Travel / Transport            | 20.71% | 93  |
| Other (please specify)        | 1.78%  | 8   |
| Total Respondents: 449        |        |     |
|                               |        |     |

| # | OTHER (PLEASE SPECIFY)                                                  | DATE                |
|---|-------------------------------------------------------------------------|---------------------|
| 1 | A good mix of events / media                                            | 1/31/2019 7:38 PM   |
| 2 | An inclusive attitude to all types of music and an open minded attitude | 12/12/2018 12:39 PM |
| 3 | 1                                                                       | 12/12/2018 11:48 AM |
| 4 | No comment provided                                                     | 12/11/2018 12:10 AM |
| 5 | Free food and drinks                                                    | 12/1/2018 10:29 PM  |
| 6 | Nice toilets even if in an older building                               | 11/27/2018 1:32 AM  |
| 7 | All of the above                                                        | 11/22/2018 8:21 PM  |
| 8 | Again,all of the above                                                  | 11/22/2018 2:05 AM  |