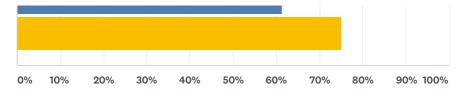

# Q3 Do you feel that there are enough music, arts and cultural events, activities and/or opportunities for people in Newton Stewart & Minnigaff?

| ANSWER CHOICES | RESPONSES |     |
|----------------|-----------|-----|
| Yes            | 16.04%    | 72  |
| No             | 83.96%    | 377 |
| TOTAL          |           | 449 |