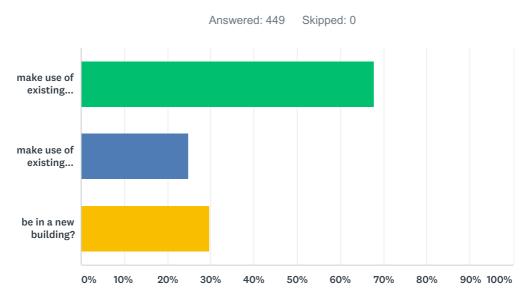

### Q6 Would you prefer any new facilities in Newton Stewart to:

| ANSWER CHOICES                                                            | RESPONSES |     |
|---------------------------------------------------------------------------|-----------|-----|
| make use of existing vacant, abandoned or derelict buildings or premises? | 67.71%    | 304 |
| make use of existing occupied buildings or premises?                      | 24.94%    | 112 |
| be in a new building?                                                     | 29.62%    | 133 |
| Total Respondents: 449                                                    |           |     |