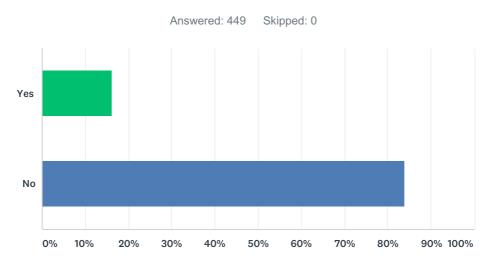

# Q3 Do you feel that there are enough music, arts and cultural events, activities and/or opportunities for people in Newton Stewart & Minnigaff?

| ANSWER CHOICES | RESPONSES |     |
|----------------|-----------|-----|
| Yes            | 16.04%    | 72  |
| No             | 83.96%    | 377 |
| TOTAL          |           | 449 |