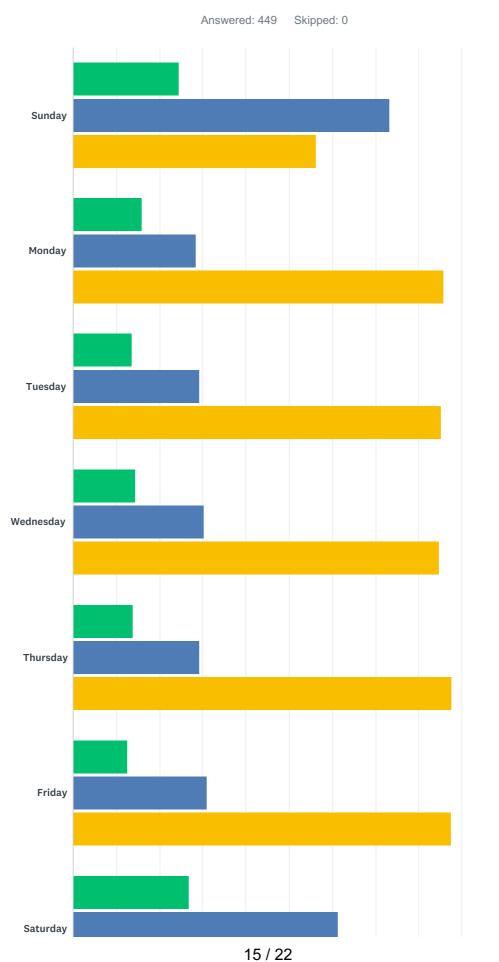

# Q9 When would be the best time and day for you to attend music, arts and cultural events/activities?

#### Morning Afternoon Evening

|           | MORNING | AFTERNOON | EVENING | TOTAL RESPONDENTS |
|-----------|---------|-----------|---------|-------------------|
| Sunday    | 24.38%  | 73.13%    | 56.25%  |                   |
|           | 78      | 234       | 180     | 320               |
| Monday    | 15.90%  | 28.45%    | 85.77%  |                   |
|           | 38      | 68        | 205     | 239               |
| Tuesday   | 13.60%  | 29.39%    | 85.09%  |                   |
|           | 31      | 67        | 194     | 228               |
| Wednesday | 14.47%  | 30.26%    | 84.65%  |                   |
|           | 33      | 69        | 193     | 228               |
| Thursday  | 13.76%  | 29.36%    | 87.61%  |                   |
|           | 30      | 64        | 191     | 218               |
| Friday    | 12.65%  | 30.86%    | 87.35%  |                   |
|           | 41      | 100       | 283     | 324               |
| Saturday  | 26.81%  | 61.39%    | 75.07%  |                   |
|           | 100     | 229       | 280     | 373               |