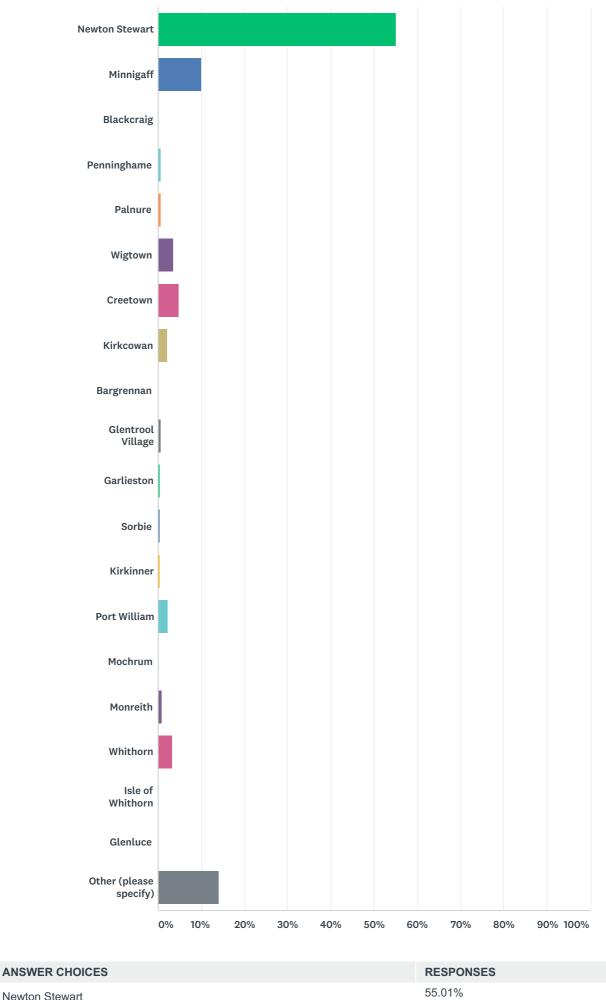

### Q2 In what town/village do you currently live?

Answered: 449 Skipped: 0

#### Newton Stewart Arts Centre Community Survey

| Nouton   | Stewart |
|----------|---------|
| INEWIOII | SIEWAII |

| Minnigaff              | 10.02% | 45  |
|------------------------|--------|-----|
| Blackcraig             | 0.22%  | 1   |
| Penninghame            | 0.67%  | 3   |
| Palnure                | 0.67%  | 3   |
| Wigtown                | 3.56%  | 16  |
| Creetown               | 4.90%  | 22  |
| Kirkcowan              | 2.00%  | 9   |
| Bargrennan             | 0.00%  | 0   |
| Glentrool Village      | 0.67%  | 3   |
| Garlieston             | 0.45%  | 2   |
| Sorbie                 | 0.45%  | 2   |
| Kirkinner              | 0.45%  | 2   |
| Port William           | 2.23%  | 10  |
| Mochrum                | 0.22%  | 1   |
| Monreith               | 0.89%  | 4   |
| Whithorn               | 3.34%  | 15  |
| Isle of Whithorn       | 0.22%  | 1   |
| Glenluce               | 0.00%  | 0   |
| Other (please specify) | 14.03% | 63  |
| TOTAL                  |        | 449 |
|                        |        |     |